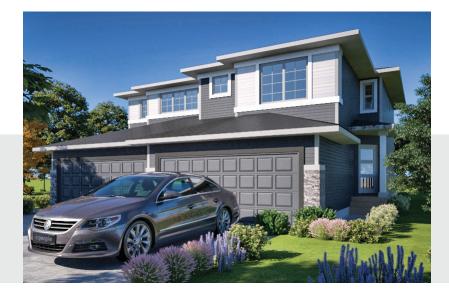

## Phoenix II (Cavell) 1726 SQ FT

317 - 41 Street SW

- 9' ceilings on the main floor
- Fire place in the great room
- Pot and pan drawer in the kitchen
- Subway tile backsplash
- 6 piece appliances
- · Luxury water resistant vinyl plank floor on the main floor
- · Corner pantry includes frosted French door
- Built in bench and hooks in entry way
- Second floor laundry
- Bonus room
- · Large master bedroom includes an ensuite and large walk in closet
- Quartz countertops in the kitchen and second floor bathrooms
- Energy Star rating triple pane with low E argon filled windows
- 96% AFUE high efficiency furnace
- Heating and Ventilation System (HRV)
- Smart thermostat with color screen and Wi-Fi capability, self-programmable and smartphone based app control
- · LED lights throughout the home

## Phoenix II (Cavell) 1726 SQ FT

317 - 41 Street SW